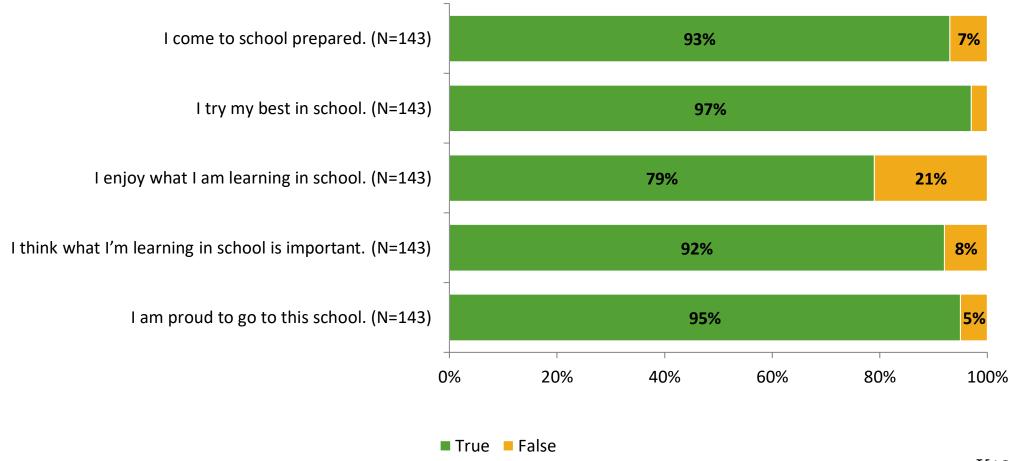

# Student Engagement Survey for Elementary Surveys: Gulf Beaches Elem Magnet

Results

2021-2022 School Year



## **Participation**

| Responding Group    | Number of Invitations Delivered (NMax) | Number of Responses<br>(N) | Response Rate | Total Responses |
|---------------------|----------------------------------------|----------------------------|---------------|-----------------|
| Elementary Students | 155                                    | 143                        | 92%           | 143             |



## **Overall Engagement**



## **Overall Engagement (Continued)**



#### **Like School**

Thinking about how you feel/act most of the time, is the following statement true or false?

Generally, I like school. (N=143) 82% 18% 0% 20% 40% 60% 80% 100%

■ True ■ False



## **Class Experience**



## **Student Experience**





## **Academic Support**





#### Relevance





#### **Involvement**



## **Self-Management**





#### Grit





## Acceptance



## **Relationships with Peers**





## **Relationships with Adults in School**





Follow us on Twitter: @k12insight

www.k12insight.com