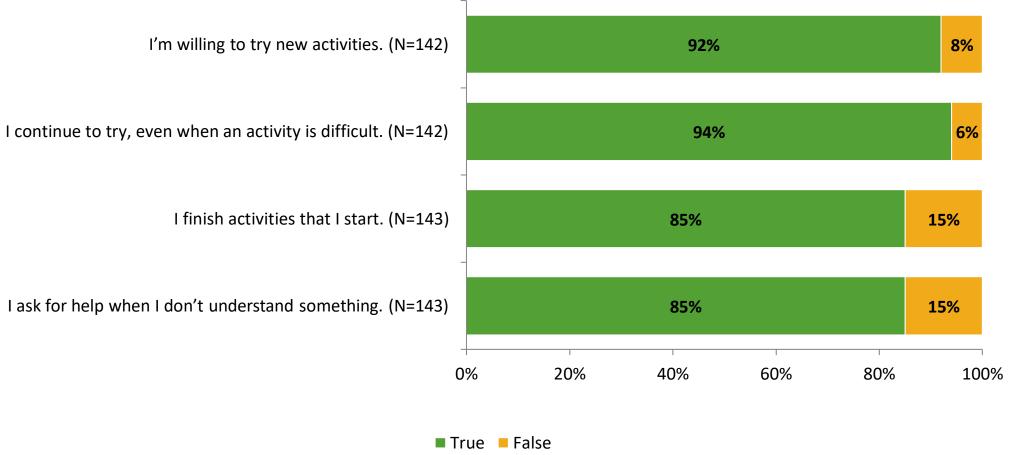

ber of Invitations Delivered (NMax) | Number of Responses<br>(N) | Response Rate | Total Responses |
|---------------------|----------------------------------------|----------------------------|---------------|-----------------|
| Elementary Students | 155                                    | 143                        | 92%           | 143             |



## **Overall Engagement**



## **Overall Engagement (Continued)**



#### **Like School**

Thinking about how you feel/act most of the time, is the following statement true or false?

Generally, I like school. (N=143) 82% 18% 0% 20% 40% 60% 80% 100%

■ True ■ False



## **Class Experience**



## **Student Experience**





## **Academic Support**





#### Relevance





#### **Involvement**



## **Self-Management**





#### Grit





## Acceptance



## **Relationships with Peers**





## **Relationships with Adults in School**





Follow us on Twitter: @k12insight

www.k12insight.com