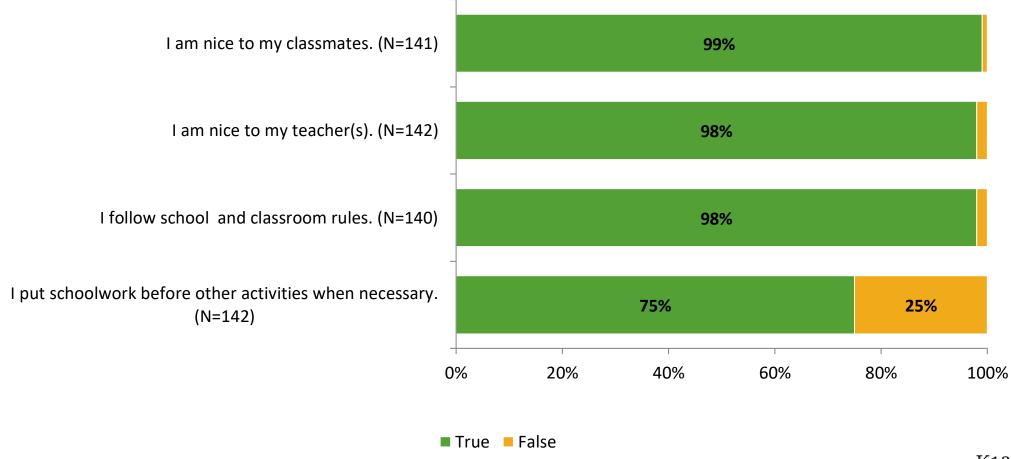

Group    | Number of Invitations Delivered (NMax) | Number of Responses<br>(N) | Response Rate | Total Responses |
|---------------------|----------------------------------------|----------------------------|---------------|-----------------|
| Elementary Students | 155                                    | 143                        | 92%           | 143             |



## **Overall Engagement**



## **Overall Engagement (Continued)**



#### **Like School**

Thinking about how you feel/act most of the time, is the following statement true or false?

Generally, I like school. (N=143) 82% 18% 0% 20% 40% 60% 80% 100%

■ True ■ False



## **Class Experience**



## **Student Experience**





## **Academic Support**





#### Relevance





#### **Involvement**



## **Self-Management**





#### Grit





## Acceptance



## **Relationships with Peers**





## **Relationships with Adults in School**





Follow us on Twitter: @k12insight

www.k12insight.com