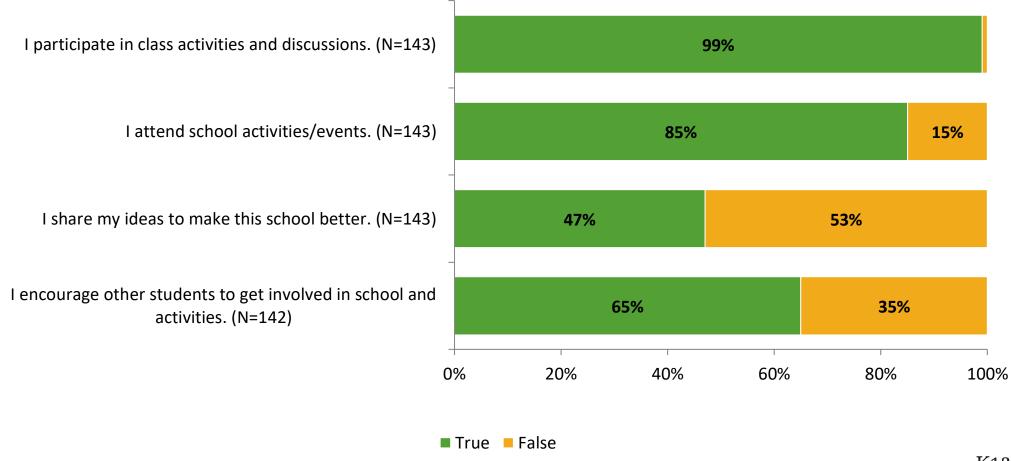

ticipation**

| Responding Group    | Number of Invitations Delivered (NMax) | Number of Responses<br>(N) | Response Rate | Total Responses |
|---------------------|----------------------------------------|----------------------------|---------------|-----------------|
| Elementary Students | 155                                    | 143                        | 92%           | 143             |



## **Overall Engagement**



## **Overall Engagement (Continued)**



#### **Like School**

Thinking about how you feel/act most of the time, is the following statement true or false?

Generally, I like school. (N=143) 82% 18% 0% 20% 40% 60% 80% 100%

■ True ■ False



## **Class Experience**



## **Student Experience**





## **Academic Support**





#### Relevance





#### **Involvement**



## **Self-Management**





#### Grit





## Acceptance



## **Relationships with Peers**





## **Relationships with Adults in School**





Follow us on Twitter: @k12insight

www.k12insight.com