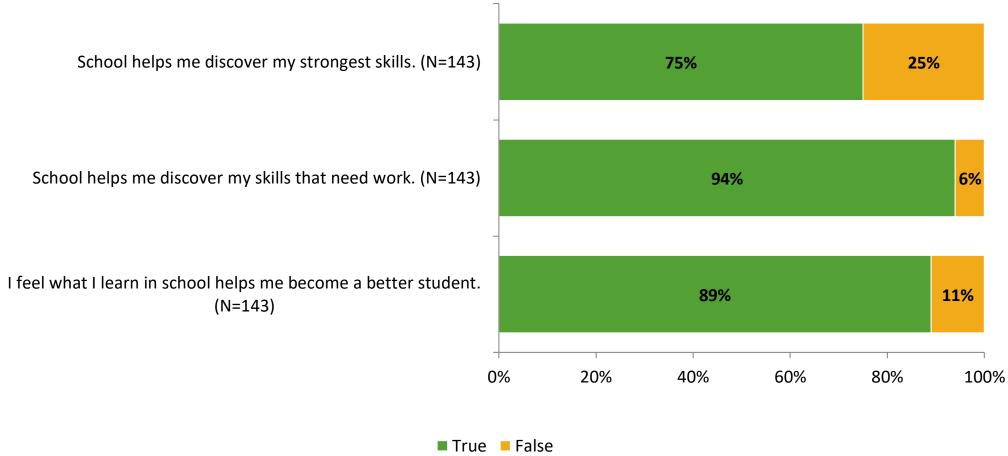

rveys: Gulf Beaches Elem Magnet

Results

2021-2022 School Year



## **Participation**

| Responding Group    | Number of Invitations Delivered (NMax) | Number of Responses<br>(N) | Response Rate | Total Responses |
|---------------------|----------------------------------------|----------------------------|---------------|-----------------|
| Elementary Students | 155                                    | 143                        | 92%           | 143             |



## **Overall Engagement**



## **Overall Engagement (Continued)**



#### **Like School**

Thinking about how you feel/act most of the time, is the following statement true or false?

Generally, I like school. (N=143) 82% 18% 0% 20% 40% 60% 80% 100%

■ True ■ False



## **Class Experience**



## **Student Experience**





## **Academic Support**





#### Relevance





#### **Involvement**



## **Self-Management**





#### Grit





## Acceptance



## **Relationships with Peers**





## **Relationships with Adults in School**





Follow us on Twitter: @k12insight

www.k12insight.com