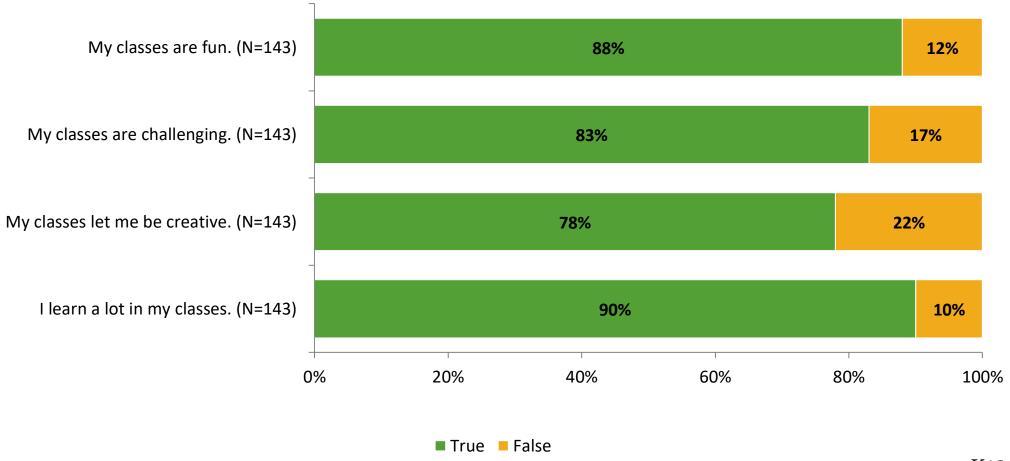

ment Survey for Elementary Surveys: Gulf Beaches Elem Magnet

Results

2021-2022 School Year



## **Participation**

| Responding Group    | Number of Invitations Delivered (NMax) | Number of Responses<br>(N) | Response Rate | Total Responses |
|---------------------|----------------------------------------|----------------------------|---------------|-----------------|
| Elementary Students | 155                                    | 143                        | 92%           | 143             |



## **Overall Engagement**



## **Overall Engagement (Continued)**



#### **Like School**

Thinking about how you feel/act most of the time, is the following statement true or false?

Generally, I like school. (N=143) 82% 18% 0% 20% 40% 60% 80% 100%

■ True ■ False



## **Class Experience**



## **Student Experience**





## **Academic Support**





#### Relevance





#### **Involvement**



## **Self-Management**





#### Grit





## Acceptance



## **Relationships with Peers**





## **Relationships with Adults in School**





Follow us on Twitter: @k12insight

www.k12insight.com