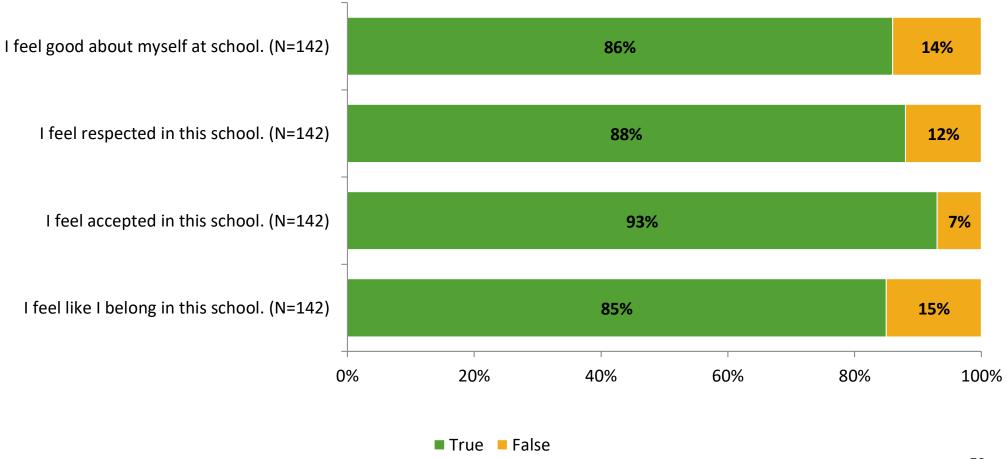

Delivered (NMax) | Number of Responses<br>(N) | Response Rate | Total Responses |
|---------------------|----------------------------------------|----------------------------|---------------|-----------------|
| Elementary Students | 155                                    | 143                        | 92%           | 143             |



## **Overall Engagement**



## **Overall Engagement (Continued)**



#### **Like School**

Thinking about how you feel/act most of the time, is the following statement true or false?

Generally, I like school. (N=143) 82% 18% 0% 20% 40% 60% 80% 100%

■ True ■ False



## **Class Experience**



## **Student Experience**





## **Academic Support**





#### Relevance





#### **Involvement**



## **Self-Management**





#### Grit





## Acceptance



## **Relationships with Peers**





## **Relationships with Adults in School**





Follow us on Twitter: @k12insight

www.k12insight.com