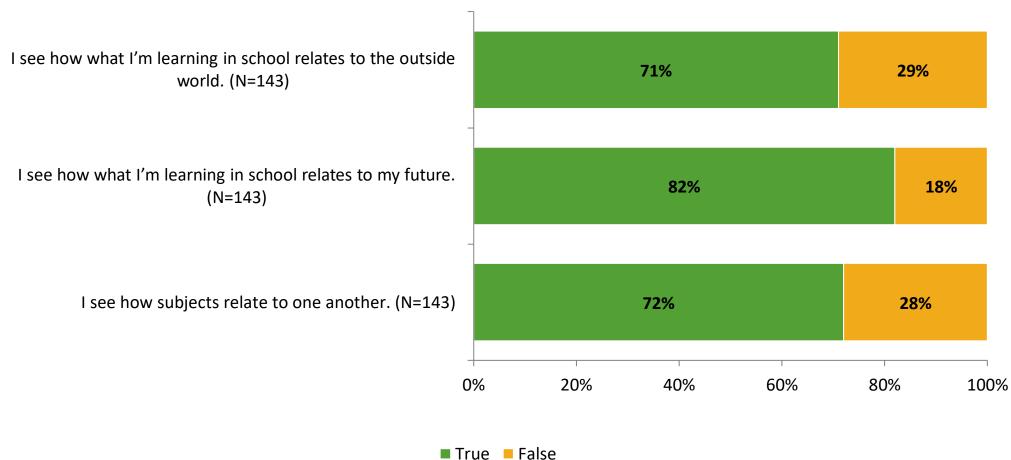

22 School Year



## **Participation**

| Responding Group    | Number of Invitations Delivered (NMax) | Number of Responses<br>(N) | Response Rate | Total Responses |
|---------------------|----------------------------------------|----------------------------|---------------|-----------------|
| Elementary Students | 155                                    | 143                        | 92%           | 143             |



## **Overall Engagement**



## **Overall Engagement (Continued)**



#### **Like School**

Thinking about how you feel/act most of the time, is the following statement true or false?

Generally, I like school. (N=143) 82% 18% 0% 20% 40% 60% 80% 100%

■ True ■ False



## **Class Experience**



## **Student Experience**





## **Academic Support**





#### Relevance





#### **Involvement**



## **Self-Management**





#### Grit





## Acceptance



## **Relationships with Peers**





## **Relationships with Adults in School**





Follow us on Twitter: @k12insight

www.k12insight.com